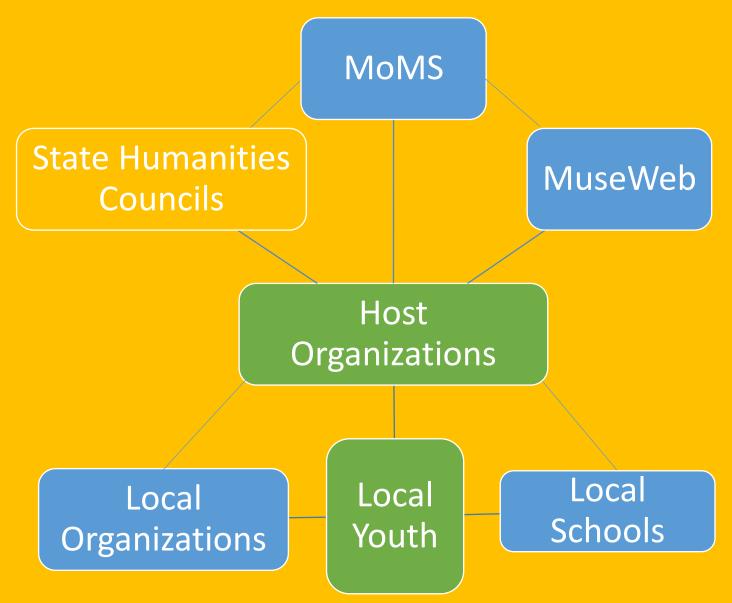

## **YES 2017:**

- 2 MoMS exhibitions
- 4 states
- 11 communities

3-20 kids each

\$5,000 per host site (stipend varies by year)

\$2,000 for honorariums \$3,000 for technology

### Host Organization Benefit

- ☐ Strengthen educational connections
- ☐ Highlight local resources for community