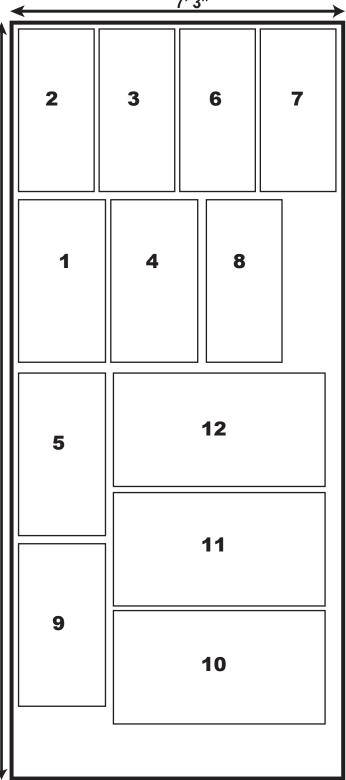

## The Way We Worked Shipping Information

The Way We Worked will fit in a 20' U-Haul Truck. The following layout is just one suggestion for how it might fit in a 20' truck. This was made using U-haul's interior dimensions of 16'8"L x 7'3"W x 6'5"H. Trucks from other companies may vary in size.

Please make sure that all crates are securly tied into the truck.

16'8"

| ( | rate | 11 | ς†· |
|---|------|----|-----|
|   |      |    |     |

| G. G. CG = C. |                    |
|---------------|--------------------|
| Crate 1       | 23"W x 43"L x 47"H |
| Crate 2       | 20"W x 43"L x 47"H |
| Crate 3       | 20"W x 43"L x 47"H |
| Crate 4       | 23"W x 43"L x 47"H |
| Crate 5       | 23"W x 43"L x 47"H |
| Crate 6       | 20"W x 43"L x 47"H |
| Crate 7       | 20"W x 43"L x 47"H |
| Crate 8       | 20"W x 43"L x 47"H |
| Crate 9       | 23"W x 43"L x 47"H |
| Crate 10      | 30"W x 56"L x 37"H |
| Crate 11      | 30"W x 56"L x 37"H |
| Crate 12      | 30"W x 56"L x 39"H |