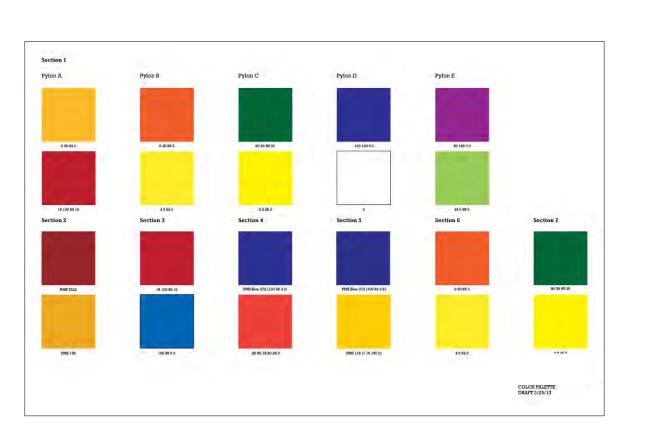

se

24/33 pt

## HEADLINE

Octin Sports Regular, All Caps Size varies

Flipbooks and flip ups Rockwell Regular, sentence case

18 pt (auto)

**Section Text** 

Rockwell, Sentence Case 36/45 pt (Sec 1); 36/50 pt (Sec 2-7) Credits

Rockwell Regular, sentence case

16 pt (auto)

.125" paragraph break

Subtext

Rockwell, Sentence Case 33 pt 33/45 pt (Sec 1); 33/48 (Sec 2-7)

QUOTATIONS VARY

Superstar Std and Octin Sports, All Caps

Size varies

Interactive instructions

Rockwell Regular, Sentence Case 29/43 pt



#### **FONTS**

DIRECT-TO-SURFACE PRINTING FOR ALL PANELS BY OEC UNLESS NOTED OTHERWISE. NO BLEED.

COLOR MODE: CMYK

MBA PANELS: FLAT SURFACE DIMENSIONS ARE: 983 X 889 (FOR 914 WIDE PANELS) 983 X 813 (FOR 838 WIDE PANELS) 983 X 660 (FOR 683 WIDE PANELS)



#### **MBA FILE SETUPS**





### **Smithsonian** Institution



Office of Exhibits Central

3400 Pennsy Drive Landover MD, 20785 301.238.2095 - PH 301.238.2275 - FX

#### Kev Plan

| ı | $\overline{}$ |        |          |                |
|---|---------------|--------|----------|----------------|
| ı | Date          | Number | Approval | Note           |
| ı | 1/24/13       | Α      |          | PRODUCTION SET |
| ı | 3/27/13       | В      |          | STATUS MTG     |
| ı | 4/4/13        | С      |          | STATUS SET     |
| ı | 4/14/13       | D      |          | STATUS SET     |
| ı | 4/18/13       | E      |          | PRODUCTION MTG |
| ı |               |        |          |                |

| Revision | Number | Revision No.          |
|----------|--------|-----------------------|
| 5/6/13   | 1